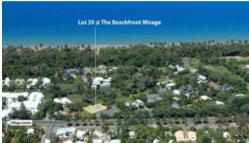

## Prime Vacant Lot - Port Douglas

Lot 39 is a large and level 871m2 allotment. This prime lot is perfectly located within the prestige gated residential community of the Mirage Resort in Port Douglas in a corner position on the Northern side.