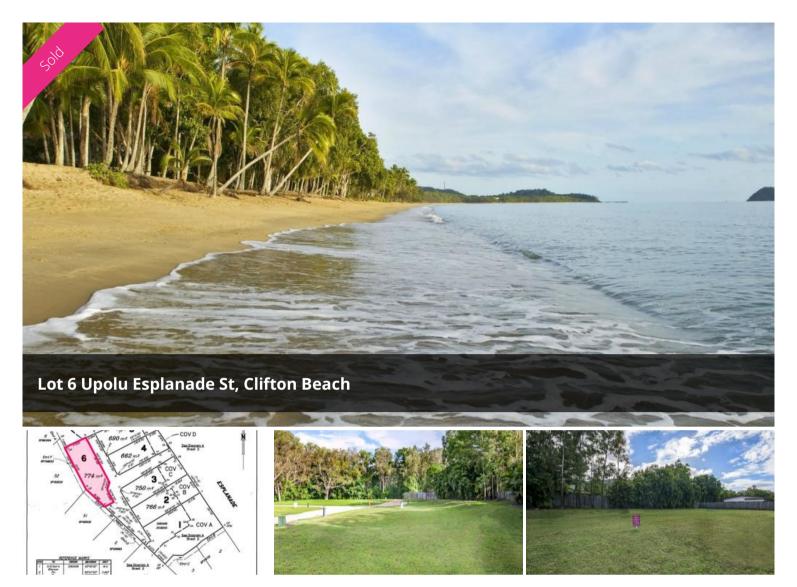

## Lot 6 Upolu Esplanade @ Clifton Beach Developers Clearance Sale of Last Remaining Lot

The sayings 'dirt cheap' or 'cheap dirt' can both be used here...

This is the developer's last vacant allotment to sell and it is located where the Upolu Esplanade meets the northern end of Arlington Esplanade.... the position and location is perfect...

- Part of a residential gated estate of only six (6) select lots
- Every buyer seeking a great vacant lot should enquire
- Rectangular, flat, easy building site of 774m2
- Fully serviced land that is ready for your home
- Easy two (2) minute stroll to the beach via walkway
- Clifton Beach is one of Cairns' best places to live
- This lot is owned by the developer and must sell
- VERY LOW Body Corporate fees

The beachfront park, BBQ and children's playground are just down the road and the swimming enclosure in the summer months is ideally a very short walk away.

□ 774 m2

PriceSOLDProperty TypeResidentialProperty ID175Land Area774 m2