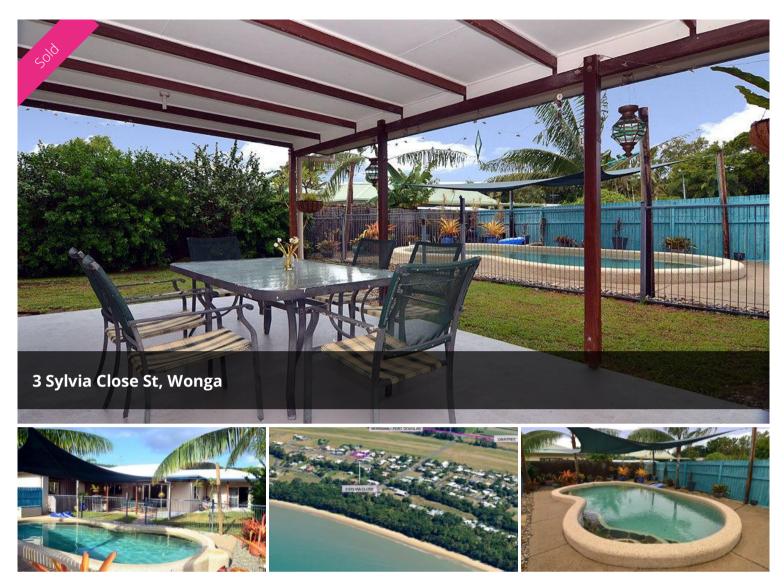

- Air-conditioning & ceiling fans throughout
- Large undercover, outdoor, entertaining patio
- Concrete in-ground swimming pool
- Double car accommodation & fenced 800m2 yard
- Easy walking distance to Wonga Beach
- Only 12 mins drive to Mossman & 30 mins to Port Douglas
- 2 bathrooms within the home + an ensuite to the parents retreat

This home offers space and many options for the growing family. There are two living areas inside with a central kitchen dividing. This is ideal as from the kitchen you can see the pool, dining and outdoor entertaining areas... keeping an eye on all the action has never been easier.

Externally is an impressive swimming pool perfect for a lazy afternoon... watching the kids having a ball, whilst a culinary feast is being prepared on the BBQ. This home is situated on Sylvia Close - a quiet and safe cul-de-sac located close to the sands of Wonga Beach and the primary school just down the road.