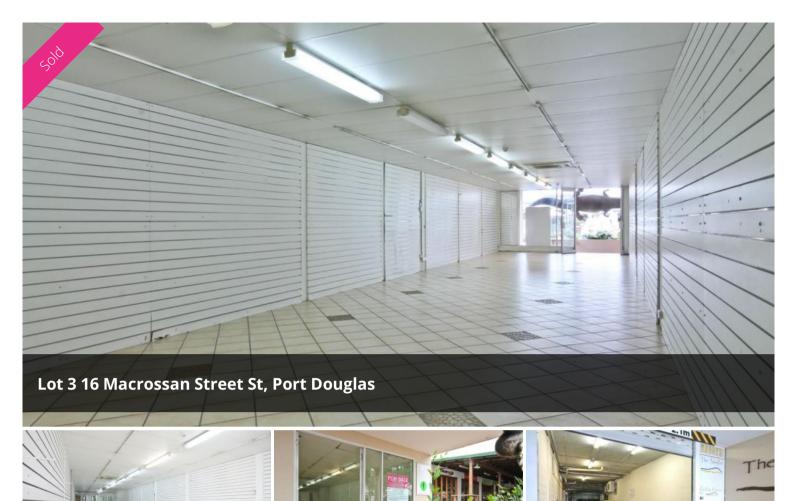

## **TRUSTEE SHOP MUST BE SOLD**

Shop 3/16 Macrossan Street, 101m2 opposite Coles Shopping Centre.

- \* 101m2 strata titled commercial lot on ground floor
- \* Air-conditioned premises with tiled floor
- \* Located in the 'Newport' complex, right in the centre of Port Douglas' main street, Macrossan St
- \* Undercover carpark and toilet at rear
- \*High exposure to pedestrian and vehicular traffic
- \* Vacant possession, suit owner/occupier or investor
- \* Move in now, ready for the high season

| Price         | SOLD       |
|---------------|------------|
| Property Type | Commercial |
| Property ID   | 199        |
| Floor Area    | 101 m2     |