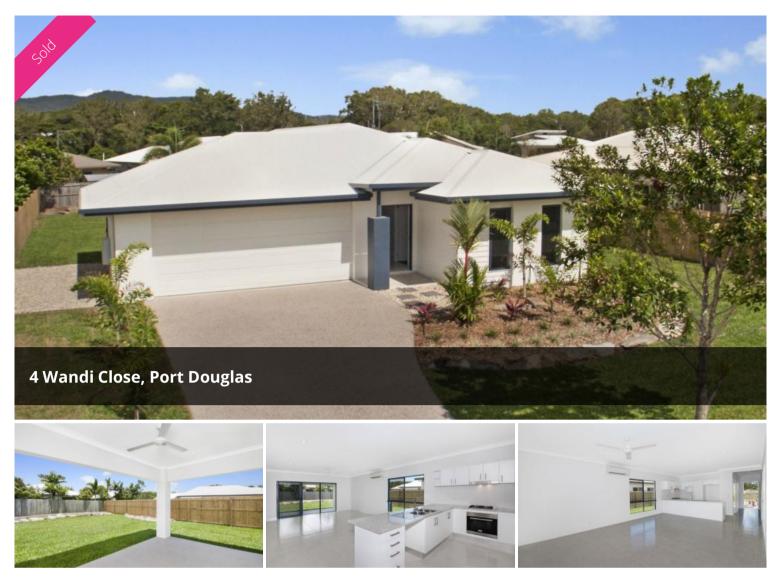

## **BRAND NEW Home in Port Douglas**

There is No Quandary on Wandi...

No. 4 (Lot 93) Wandi Close, Port Pacific, Port Douglas

This decision is easy to make. Here built on lot 93 of 654 sq m is a brilliant BRAND NEW HOME priced well under \$400,000

This little quiet cul-de-sac Wandi Close is accessed directly from Milman Drive in stage 2 of Port Douglas' hottest residential estate.

Looking at what you get will surprise your bank manager and your friends;

- \* Landscaping completed including instant turf front and rear
- \* Omega kitchen appliances including gas cooking
- \* Views existing over the Port Douglas foothills from the patio
- \* Entertaining size wrap around kitchen accessing the open living & dining
- \* Ideal two (2) bathrooms including the ensuite
- \* Three (3) bedrooms with built-ins & a walk-in robe to the master
- \* Double car garage with auto door and driveway
- \* Air-conditioning to the master bedroom and the living area

## 🛏 3 🔊 2 🛱 2 🗔 654 m2

| Price         | SOLD        |
|---------------|-------------|
| Property Type | Residential |
| Property ID   | 36          |
| Land Area     | 654 m2      |
| Floor Area    | 158 m2      |