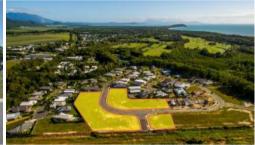

## New Port Douglas Land Release

Stage 4 sees the completion of the inner circle of the estate... thus completing the Milman Drive Loop.

Land sizes range from 630 sq m to 785 sq m and on top of offering great outlooks all lots offer superb coastal breezes.

□ 661 m2

Price SOLD
Property Type Residential
Property ID 414
Land Area 661 m2