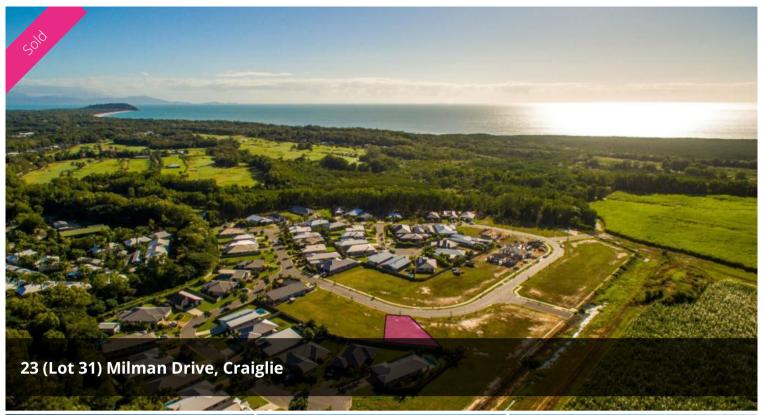

## New Port Douglas Land Release

Stage 4 sees the completion of the inner circle of the estate... thus completing the Milman Drive Loop.

Land sizes range from 630 sq m to 785 sq m and on top of offering great outlooks all lots offer superb coastal breezes.

□ 661 m2

Price SOLD
Property Type Residential
Property ID 414
Land Area 661 m2