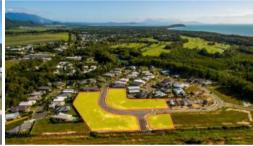

## **New Port Douglas Land Release**

Stage 4 sees the completion of the inner circle of the estate... thus completing the Milman Drive Loop.

Land sizes range from 630 sq m to 785 sq m and on top of offering great outlooks all lots offer superb coastal breezes.