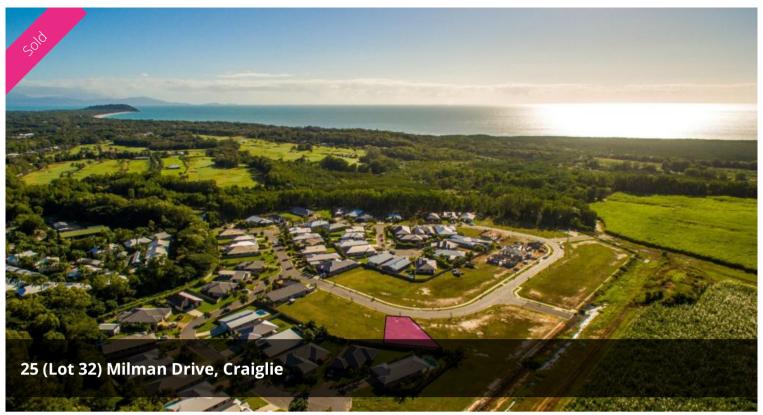

## **New Port Douglas Land Release**

Stage 4 sees the completion of the inner circle of the estate... thus completing the Milman Drive Loop.

Land sizes range from 630 sq m to 785 sq m and on top of offering great outlooks all lots offer superb coastal breezes.

□ 653 m2

Price SOLD for \$180,500

**Property Type** Residential

**Property ID** 415

Land Area 653 m<sup>2</sup>