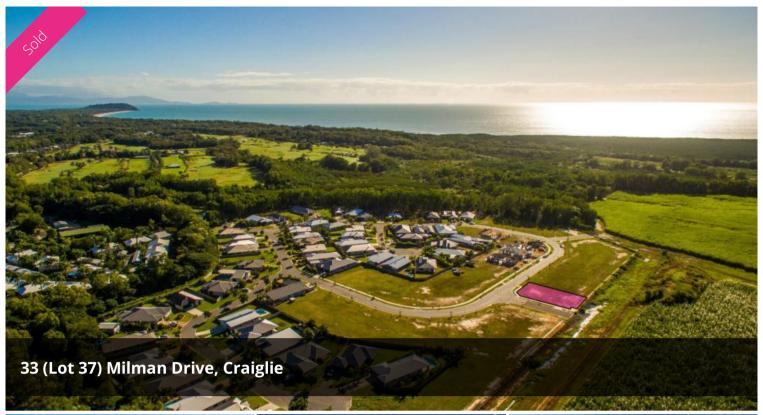

## **New Port Douglas Land Release**

Stage 4 sees the completion of the inner circle of the estate... thus completing the Milman Drive Loop.

Land sizes range from 630 sq m to 785 sq m and on top of offering great outlooks all lots offer superb coastal breezes.

The homes that have been constructed are almost all for owner occupiers and there is real pride in the finishes, the presentation and the gardens of those that call 'Port Pacific' Home.

Variety is extremely important and we are pleased in the fact that many different builders have been employed to construct homes in the estate. The end result is a residential community that has a great feel to it.