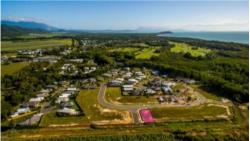

## **New Port Douglas Land Release**

Stage 4 sees the completion of the inner circle of the estate... thus completing the Milman Drive Loop.

Land sizes range from 630 sq m to 785 sq m and on top of offering great outlooks all lots offer superb coastal breezes.