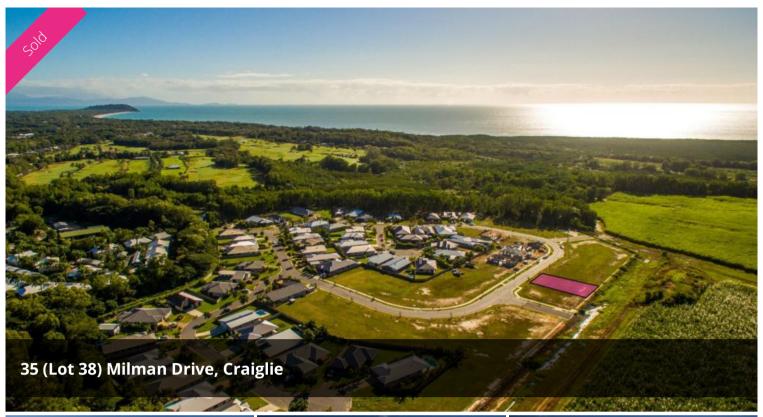

## New Port Douglas Land Release

Stage 4 sees the completion of the inner circle of the estate... thus completing the Milman Drive Loop.

Land sizes range from 630 sq m to 785 sq m and on top of offering great outlooks all lots offer superb coastal breezes.

The homes that have been constructed are almost all for owner occupiers and there is real pride in the finishes, the presentation and the gardens of those that call 'Port Pacific' Home.

Variety is extremely important and we are pleased in the fact that many different builders have been employed to construct homes in the estate. The end result is a residential community that has a great feel to it.

Come out and see why so many locals are calling 'Port Pacific' Estate home...

The above information provided has been furnished to us by the vendor/s. We have not verified whether or not that information is accurate and do not have any belief in one way or the other in its accuracy. We do not accept any responsibility to any person for its accuracy and do no more than pass it on. All interested parties should make and rely upon their own inquiries in order to determine whether or not this information is in fact accurate.