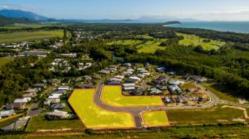

## **New Port Douglas Land Release**

Stage 4 sees the completion of the inner circle of the estate... thus completing the Milman Drive Loop.

Land size is 665 sq m and on top of offering great outlooks all lots offer superb coastal breezes.