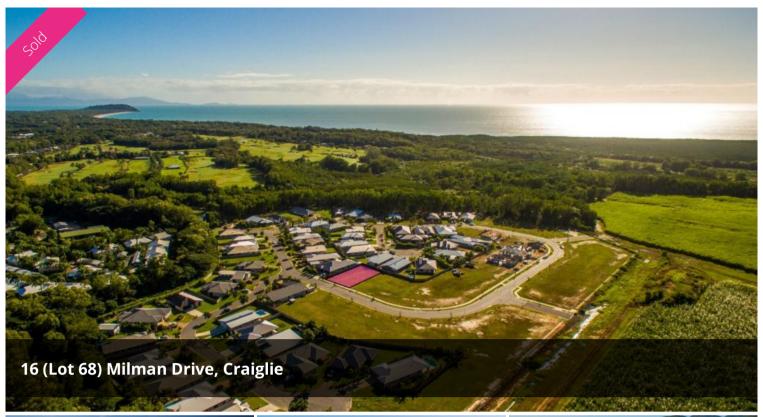

## **New Port Douglas Land Release**

Stage 4 sees the completion of the inner circle of the estate... thus completing the Milman Drive Loop.

Land size is 665 sq m and on top of offering great outlooks all lots offer superb coastal breezes.

□ 665 m2

PriceSOLDProperty TypeResidentialProperty ID418Land Area665 m2