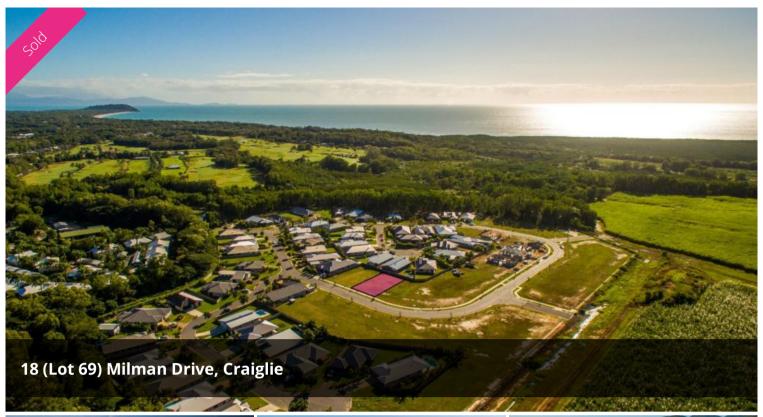

## **New Port Douglas Land Release**

Stage 4 sees the completion of the inner circle of the estate... thus completing the Milman Drive Loop.

Land sizes range from 630 sq m to 785 sq m and on top of offering great outlooks all lots offer superb coastal breezes.

□ 665 m2

Price SOLD
Property Type Residential
Property ID 419
Land Area 665 m2