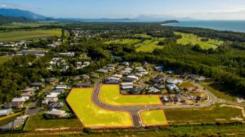

## **New Port Douglas Land Release**

Stage 4 sees the completion of the inner circle of the estate... thus completing the Milman Drive Loop.

Land sizes range from 630 sq m to 785 sq m and on top of offering great outlooks all lots offer superb coastal breezes.