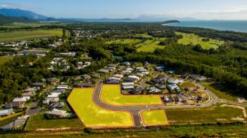

## New Port Douglas Land Release

Stage 4 sees the completion of the inner circle of the estate... thus completing the Milman Drive Loop.

Land sizes range from 630 sq m to 785 sq m and on top of offering great outlooks all lots offer superb coastal breezes.

The homes that have been constructed are almost all for owner occupiers and there is real pride in the finishes, the presentation and the gardens of those that call 'Port Pacific' Home.

Variety is extremely important and we are pleased in the fact that many different builders have been employed to construct homes in the estate. The end result is a residential community that has a great feel to it.