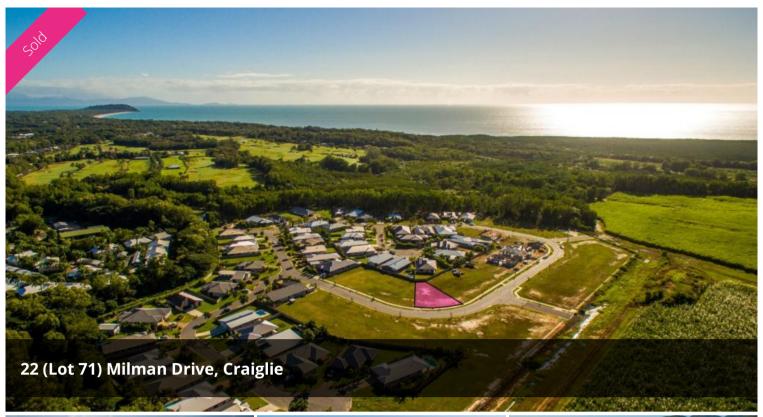

## New Port Douglas Land Release

Stage 4 sees the completion of the inner circle of the estate... thus completing the Milman Drive Loop.

Land sizes range from 630 sq m to 785 sq m and on top of offering great outlooks all lots offer superb coastal breezes.

□ 734 m2

Price SOLD
Property Type Residential
Property ID 420
Land Area 734 m2