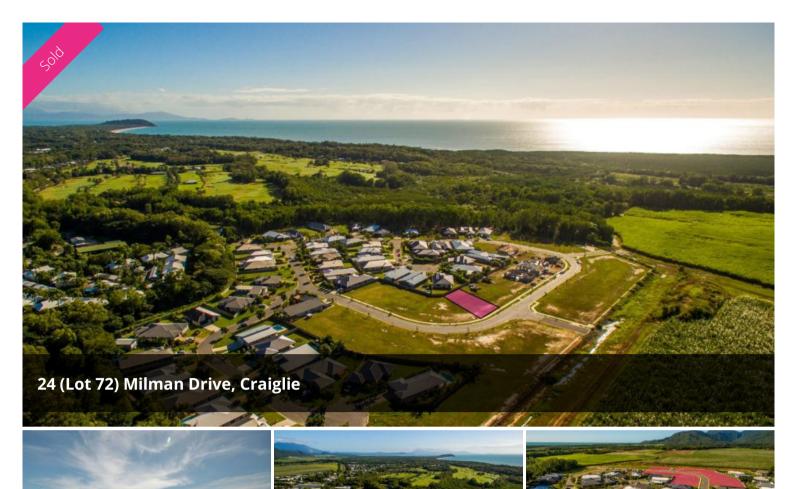

## New Port Douglas Land Release

Stage 4 sees the completion of the inner circle of the estate... thus completing the Milman Drive Loop.

Land sizes range from 630 sq m to 785 sq m and on top of offering great outlooks all lots offer superb coastal breezes.

The homes that have been constructed are almost all for owner occupiers and there is real pride in the finishes, the presentation and the gardens of those that call 'Port Pacific' Home.

Variety is extremely important and we are pleased in the fact that many different builders have been employed to construct homes in the estate. The end result is a residential community that has a great feel to it.

Come out and see why so many locals are calling 'Port Pacific' Estate home...

The above information provided has been furnished to us by the vendor/s. We have not verified whether or not that information is accurate and do not have any belief in one way or the other in its accuracy. We do not accept any responsibility to any person for its accuracy and do no more than pass it on. All interested parties should make and rely upon their own inquiries in order to determine whether or not this information is in fact accurate.