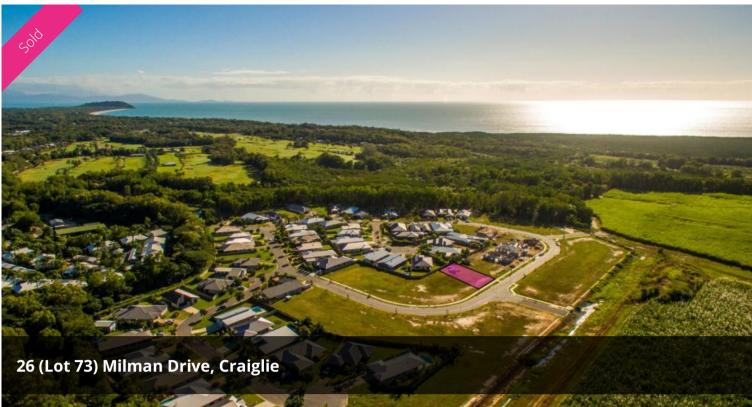

## New Port Douglas Land Release

Stage 4 sees the completion of the inner circle of the estate... thus completing the Milman Drive Loop.

Land size is 665 sq m and on top of offering great outlooks all lots offer superb coastal breezes.

🖸 665 m2

| Price         | SOLD        |
|---------------|-------------|
| Property Type | Residential |
| Property ID   | 422         |
| Land Area     | 665 m2      |