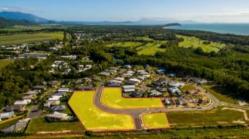

## New Port Douglas Land Release

Stage 4 sees the completion of the inner circle of the estate... thus completing the Milman Drive Loop.

Land size is 665 sq m and on top of offering great outlooks all lots offer superb coastal breezes.