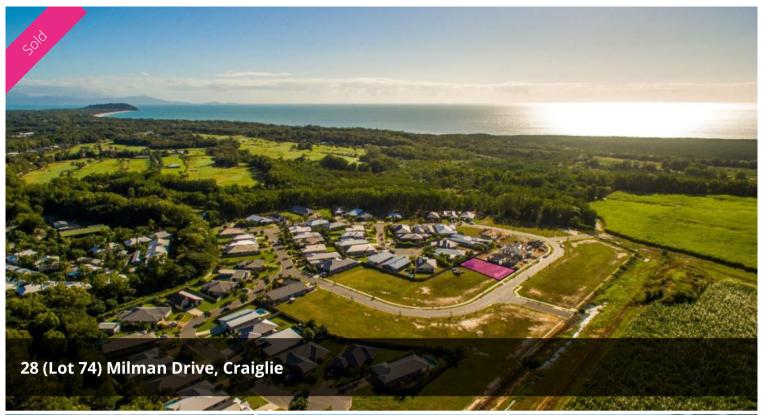

## New Port Douglas Land Release

Stage 4 sees the completion of the inner circle of the estate... thus completing the Milman Drive Loop.

Land size is 665 sq m and on top of offering great outlooks all lots offer superb coastal breezes.