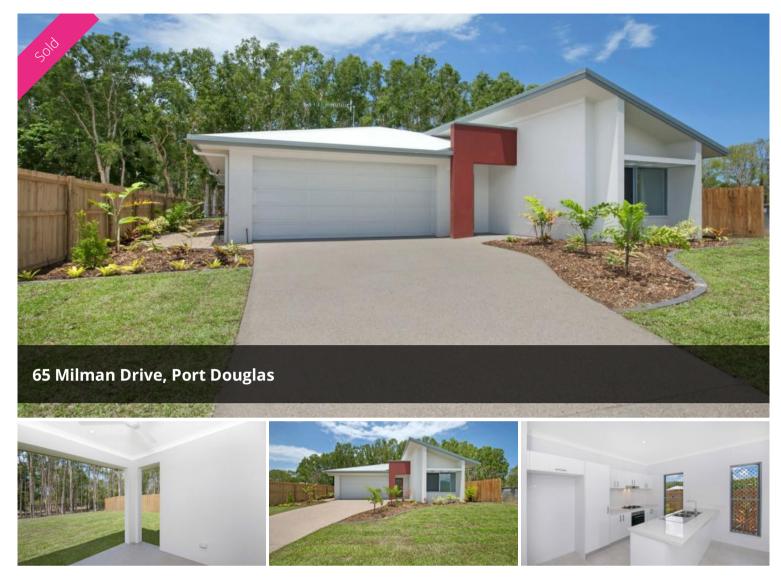

## This home is LARGE on features but small on price...

New 3 Bedroom Home in Port Douglas for \$365,000

No. 65 (Lot 53) Milman Drive, Port Pacific, Port Douglas

This home is SMALL on price but LARGE on features and these are as below;

- \* Three (3) bedrooms with built-ins & a walk-in robe to the master
- \* Omega kitchen appliances including gas cooking
- \* Two (2) bathrooms including the ensuite
- \* An IT nook in the hallway
- \* L-shaped living and dining area with both leading out to the patio
- \* Double car garage with auto door and driveway
- \* Enclosed with timber fencing to the sides and pool fencing to the rear
- \* Air-conditioning to the master bedroom and the living area
- \* Landscaping completed including instant turf front and rear

Backing onto the melaleuca stand to the rear this home has a brilliant position and location along Milman Drive.

With only one direct neighbour and a great outlook this home is an excellent

| Price         | SOLD        |
|---------------|-------------|
| Property Type | Residential |
| Property ID   | 75          |
| Land Area     | 529 m2      |
| Floor Area    | 149 m2      |