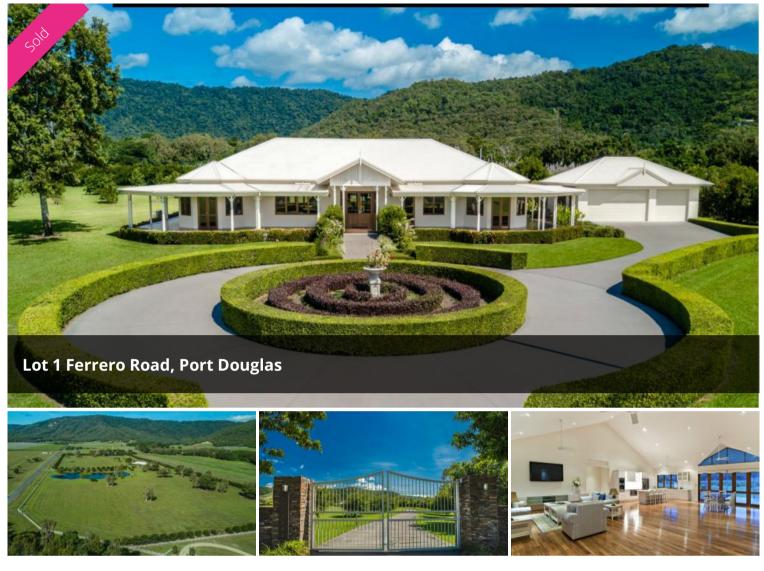

## This investment/home on 10.7ha is in THE RESIDENTIAL INVESTIGATION AREA

This majestic Queenslander now has a dual reason for purchase, not only is it an outstanding home 3 bedrooms plus an office right on the front doorstep of Port Douglas Far North Queensland. It is also ear marked in the new plan for a residential investigation area. Its future is inevitable and the lucky owner will reap the benefits.

The total property is 10.07 hectares and has a large freshwater lagoon that is continually inhabited by many species of birds, the odd wallaby, large flocks of magpie geese, wild ducks, herons etc There is also a mature orchid of citrus and tropical fruits.

The home includes a fully enclosed and lockable 3 car garage, secure coded gated entry, perimeter fencing and advanced gardens and hedges.

A few large mature trees are dotted around the property add to the overall rural ambiance.