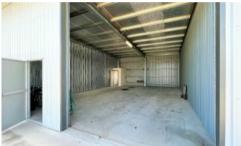

## At a glance;

- \* 9.5m x 9m shed with own toilet and vanity
- \* Single door access and huge roller door 3600 wide x 4200 high.
- \* 5m high at the front skillion roof sloping down to 4m high at rear
- \* Internal ring road and loads of parking
- \* Well landscaped and appealing property
- \* Cul-de-sac location just turn left at the car-wash