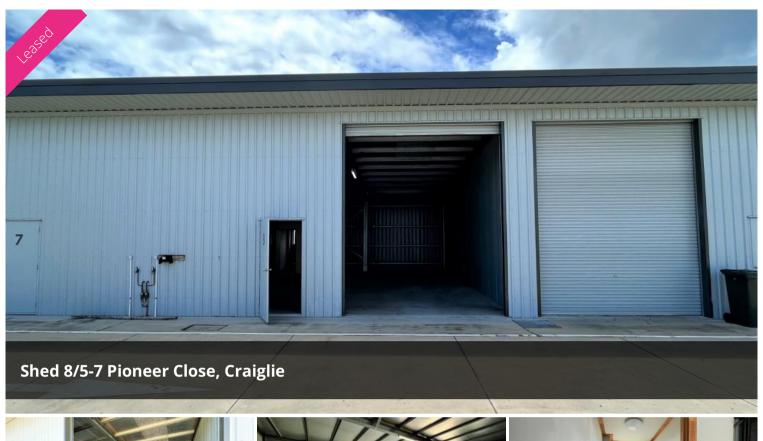

## **Shed For Lease**

Perfect for tradies or for storage purposes...

## At a glance;

- \* 9.5m x 9m shed with own toilet and vanity
- \* Single door access and huge roller door 3600 wide x 4200 high.
- \* 5m high at the front skillion roof sloping down to 4m high at rear
- \* Internal ring road and loads of parking
- \* Well landscaped and appealing property
- \* Cul-de-sac location just turn left at the car-wash