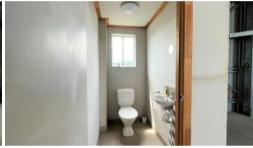

## At a glance;

- \* 9.5m x 9m shed with own toilet and vanity
- \* Single door access and huge roller door 3600 wide x 4200 high.
- \* 5m high at the front skillion roof sloping down to 4m high at rear
- \* Internal ring road and loads of parking
- \* Well landscaped and appealing property
- \* Cul-de-sac location just turn left at the car-wash