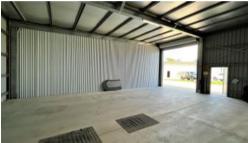

## At a glance;

- \* 9.5m x 9m shed with own toilet and vanity
- \* Single door access and huge roller door 3600 wide x 4200 high.
- \* 5m high at the front skillion roof sloping down to 4m high at rear
- \* Internal ring road and loads of parking
- \* Well landscaped and appealing property
- \* Cul-de-sac location just turn left at the car-wash