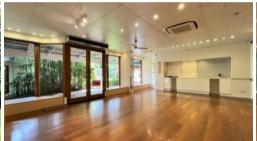

8.5m frontage to the laneway is wider than almost all other Port Douglas premises. The 82m2 of size also ensures an affordable rental applies as space is maximised and not wasted.

Ready for your business right NOW... a chance to get in prior to the upcoming tourist season and to establish your customer base. This shop is being offered For Sale and also is available For Rent.