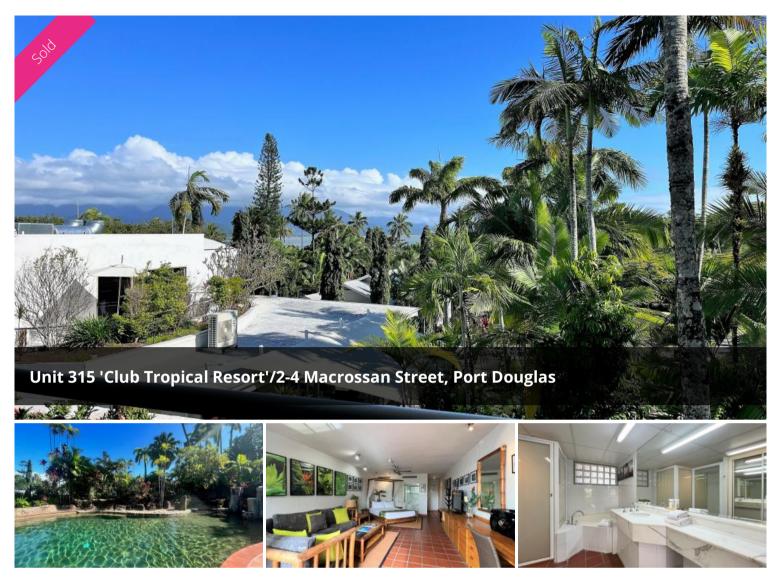

## Incredible Sunset Views over the Water & Hinterland

Club Tropical 315 offers the perfect space to sit watching the reef boats return to Port and the afternoon sunsets over the Daintree Ranges whilst enjoying a cold beverage.

Positioned ideally at the intersection of the village main street and the restaurant strip – Macrossan and Wharf Streets. You cannot get more central to the cosmopolitan heart of Port Douglas.

A spacious studio layout awaits on the top floor offering up 59m2 of living inside and out. The all-weather outside kitchen sets the mood perfectly for your tropical escape. The furniture is simply iconic and screams holidays.