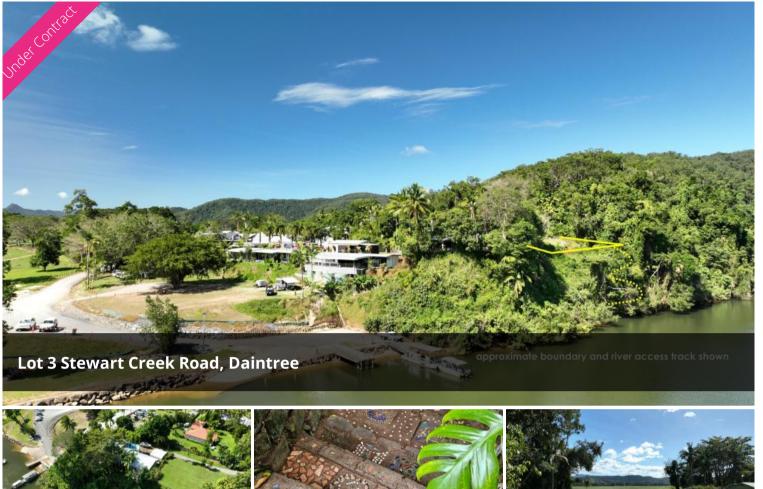

## **Daintree Village River Front**

Sensational parcel of land offering 1452sqm and incredible Daintree River views.

This block is cleared and ready to build on today. It is well elevated and yet boasts direct river access via a private concrete stepped pathway.

A very rare parcel of land with its direct river access and no esplanade boundary.

Located: in the Daintree Village right behind the main street. Mains power and water, and phone reception.

Boundary: 36.7m river frontage.