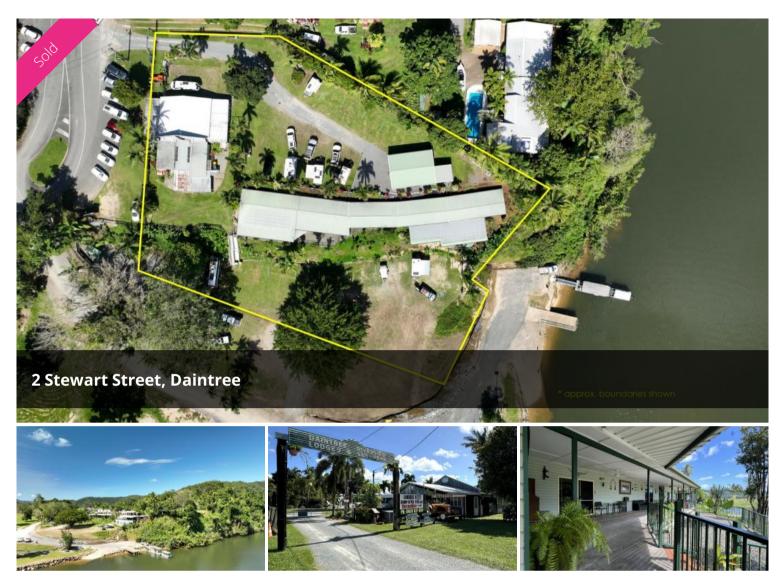

## **Daintree Village Riverview**

Daintree Riverview Lodges and Van Park is situated in the heart of Daintree Village, Elevated above the mighty Daintree River.

This outstanding Freehold property boasts absolute river frontage and world-class views.

Located less than an hour from Port Douglas and less than 2 hours north of Cairns, right on the doorstep of adventure and world heritage listed wilderness.

Featuring

- Accommodation 8 Lodges plus Owner/Managers residence.
- Campsites 18 powered sites plus 22 unpowered sites.
- Tour Desk Sales commission.
- Kiosk Food, cold drinks, coffee, ice cream.
- Gift Shop Souvenirs and crafts.
- Museum Admission fee and sales.

Currently run by the owners, 'Daintree Riverview' will be sold fully functional and furnished. Included in the sale is the Daintree Village Museum boasting a collection of antique, classic, and historical exhibits of international standard.