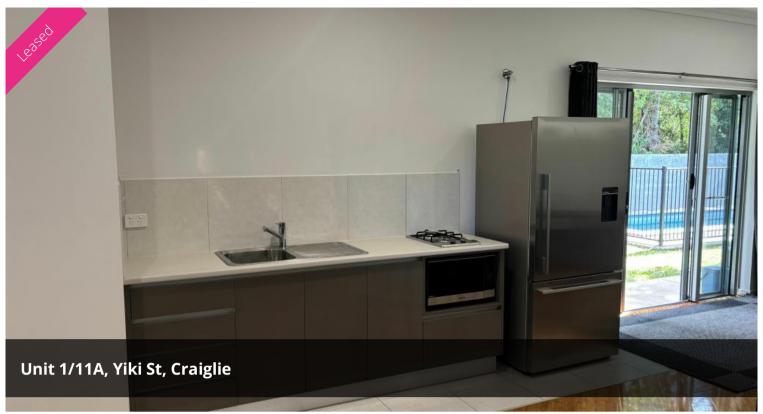

## **Studio Unit For Rent**

Located in Craiglie is this furnished studio apartment, ideally suited for a single resident or couple.

Unit 1/11A Yiki Street at a glance;

- · Kitchenette with large fridge/freezer, microwave, stove top, and storage
- · Modern bathroom with vanity, shower, and toilet
- · Queen size bed, Air-conditioning and ceiling fan
- · Built in wardrobe
- · All water usage, electricity and gas charges included in the weekly rent
- · Security screens at entrance
- Enjoy shared access to the pool and shaded driveway