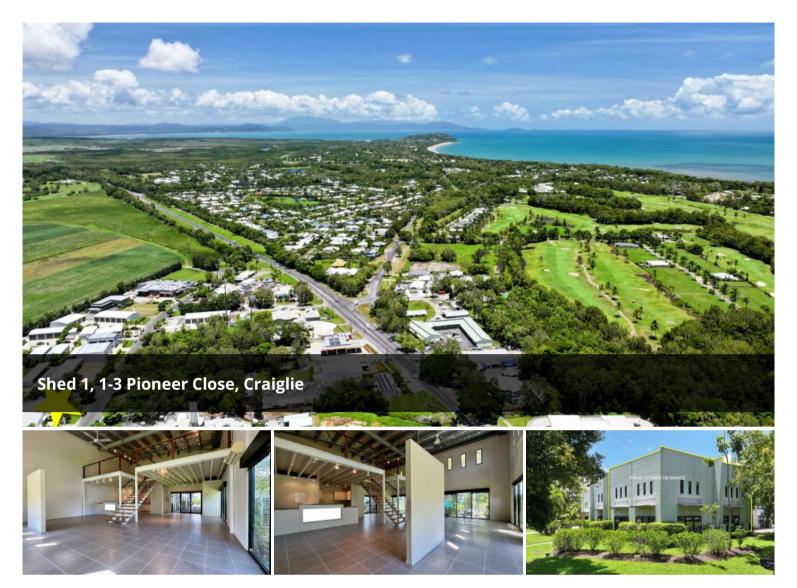

## Port Douglas' Ultimate Showroom - Ready Now

Custom fitted out showroom ready to show off your products right now.

Ideally located on the corner of Pioneer and Owen within the Craiglie Industrial Park.

Right on the doorstep of Port Douglas and directly opposite the Port Douglas cash wash facility.

- High visibility and loads of room for signage.
- Concrete, tilt-slab construction solid, quiet and secure.
- 117m2 of site coverage downstairs with an addition 60m2 of mezzanine flooring.
- Air-conditioned with good lighting. Rear doors to car parking, front door to the street.
- Kitchen, bathroom, front desk, tiled downstairs and carpet upstairs.

This is the only custom-built showroom in Port Douglas and deserves your attention if you want to make your products stand out on display.

Contact Callum on 0437 981 195 to get full details. Vacant and ready for your business right now.