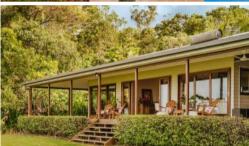

## Alamanda Cottage Port Douglas with Ocean Views & Pool

Alamanda Cottage is situated on a beautiful acreage overlooking Port Douglas and the Great Barrier Reef. Wake up to the sounds of the rainforest, spend your day by the pool and enjoy a beautiful dinner on the deck. The perfect location for your tropical holiday, the house is situated amongst the canefields away from the hustle and bustle of the town, yet only an 8-minute drive to the main street for all your needs.

This 3 Bedroom, 3.5 Bathroom Queenslander is situated amongst 40-acres of cane fields and rainforest overlooking the Coral Sea. You'll enjoy sole use of the property and enjoy the special touches that make this place unique: Private Adults Retreat, Pizza Oven, Infinity Pool, Firepit, Outdoor Dining area, full wrap-around deck, large garden and beautiful views.