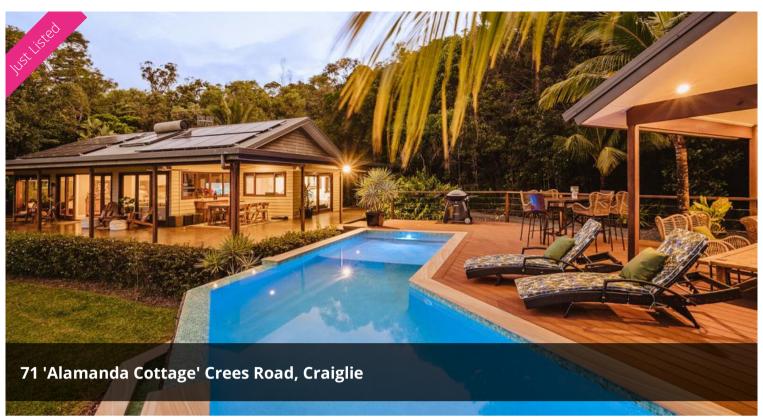

## Alamanda Cottage Port Douglas with Ocean Views & Pool

Alamanda Cottage is situated on a beautiful acreage overlooking Port Douglas and the Great Barrier Reef. Wake up to the sounds of the rainforest, spend your day by the pool and enjoy a beautiful dinner on the deck. The perfect location for your tropical holiday, the house is situated amongst the canefields away from the hustle and bustle of the town, yet only an 8-minute drive to the main street for all your needs.

This 3 Bedroom, 3.5 Bathroom Queenslander is situated amongst 40-acres of cane fields and rainforest overlooking the Coral Sea. You'll enjoy sole use of the property and enjoy the special touches that make this place unique: Private Adults Retreat, Pizza Oven, Infinity Pool, Firepit, Outdoor Dining area, full wrap-around deck, large garden and beautiful views.