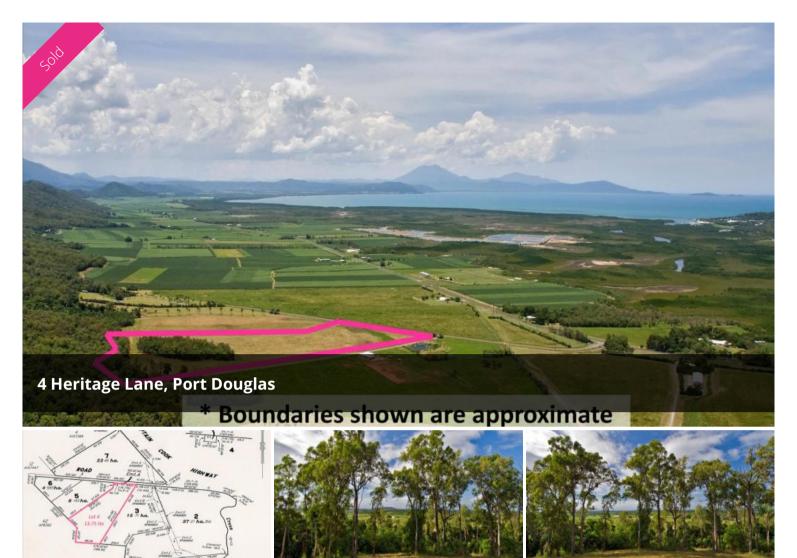

## Huge Parcel of Land - Close to Port !

33 glorious acres within a stone's throw of the best little town in Queensland that could be yours today!

Only 9 minutes drive to all the fabulous reef charters, shopping, restaurants and hotels in beautiful downtown Port Douglas.

Just past the entrance to Port Douglas is the semi rural Heritage Rise estate, and Lot 4 could just be the jewel in the crown. This allotment is elevated complete with magnificent ocean views to Snapper Island and towards Cairns.

Towards the rear of the block is the Council approved house site which will accommodate a home befitting of such a rare and wonderful piece of paradise.

Did we mention the World Heritage-listed rainforest as a neighbour... Or the driveway in place... What about the bore already being installed... Or even that this property has been reduced to sell yesterday...