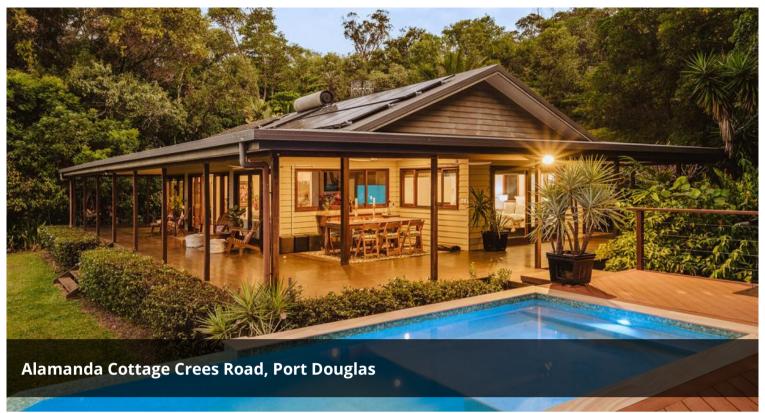

## Alamanda Cottage Port Douglas w Ocean Views & Pool

Alamanda Cottage is situated on a beautiful acreage overlooking Port Douglas and the Great Barrier Reef. Wake up to the sounds of the rainforest, spend your day by the pool and enjoy a beautiful dinner on the deck. The perfect location for your tropical holiday, the house is situated amongst the canefields away from the hustle and bustle of the town, yet only an 8-minute drive to the main street for all your needs.

This 3 Bedroom, 3.5 Bathroom Queenslander is situated amongst 40-acres of cane fields and rainforest overlooking the Coral Sea. You'll enjoy sole use of the property and enjoy the special touches that make this place unique: Private Adults Retreat, Pizza Oven, Infinity Pool, Firepit, Outdoor Dining area, full wrap-around deck, large garden and beautiful views.