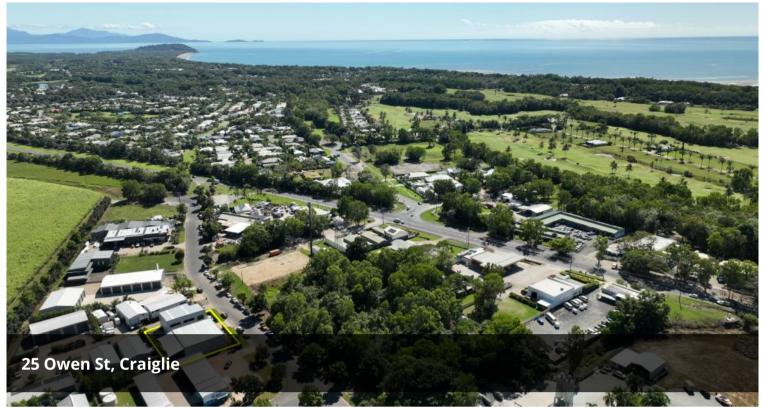

Located right on the doorstep of Port Douglas within the Craiglie Industrial Park. A high exposure corner site adjacent to the busy Port Douglas Car Wash.

The site offering dual access from Owen St and side access to a private laneway.