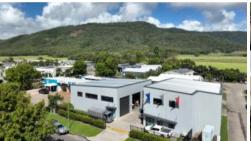

### **Double Shed Freehold Sale**

For Sale: The concrete tilt slab sheds which currently house the businesses, RAM Metalworks on one side and Shade Structures NQ on the other. Vacant Possession.

- Shed 1: 300m2 plus 50m mezzanine.
  - Plumbed for full bathroom
- Shed 2: 220m2 plus 140m mezzanine.
  - With Office/showroom, tearoom, full bathroom, plus staff toilet.
- Combined: 520m2 plus 190m mezzanine.
  - o 252m2 rear hardstand plus 112m2 hardstand between buildings.
  - Two (2) carparks at front of the buildings.
  - Secure perimeter fencing surrounds the sheds.
  - Three (3) phase power throughout both and power ready to be separated if desired

Located right on the doorstep of Port Douglas within the Craiglie Industrial Park. A high exposure corner site adjacent to the busy Port Douglas Car Wash.

The site offering dual access from Owen St and side access to a private laneway.