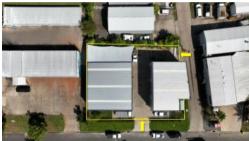

### **Double Shed Freehold Sale**

For Sale: The concrete tilt slab sheds which currently house the businesses, RAM Metalworks on one side and Shade Structures NQ on the other. Vacant Possession.

- Shed 1: 300m2 plus 50m mezzanine.
  - Plumbed for full bathroom
- Shed 2: 220m2 plus 140m mezzanine.
  - With Office/showroom, tearoom, full bathroom, plus staff toilet.
- Combined: 520m2 plus 190m mezzanine.
  - o 252m2 rear hardstand plus 112m2 hardstand between buildings.
  - Two (2) carparks at front of the buildings.
  - Secure perimeter fencing surrounds the sheds.
  - Three (3) phase power throughout both and power ready to be separated if desired

Located right on the doorstep of Port Douglas within the Craiglie Industrial Park. A high exposure corner site adjacent to the busy Port Douglas Car Wash.

The site offering dual access from Owen St and side access to a private laneway.