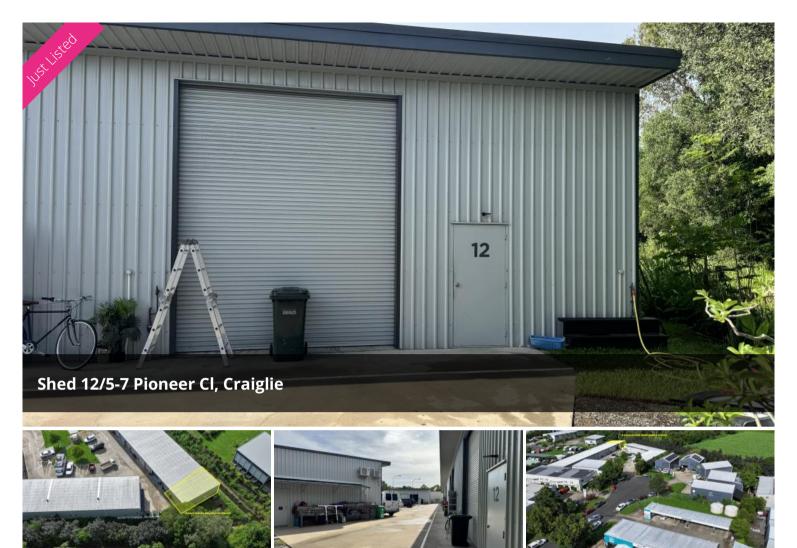

# Shed For Lease - Available May

Perfect for tradies or for storage purposes...

## At a glance;

- \* 9.5m x 9m shed with own toilet and vanity
- \* Single door access and huge roller door 3600 wide x 4200 high.
- \* 5m high at the front skillion roof sloping down to 4m high at rear
- \* Internal ring road and loads of parking
- \* Well landscaped and appealing property at the end of a block of 10 lots
- \* Cul-de-sac location just turn left at the car-wash

## **№** 1 **♠** 5 **□** 99 m2

Price \$350 + GST per week

Property Type Commercial

Property ID 946

Land Area 99 m2

Warehouse 99 m2

Area

Floor Area 90 m2