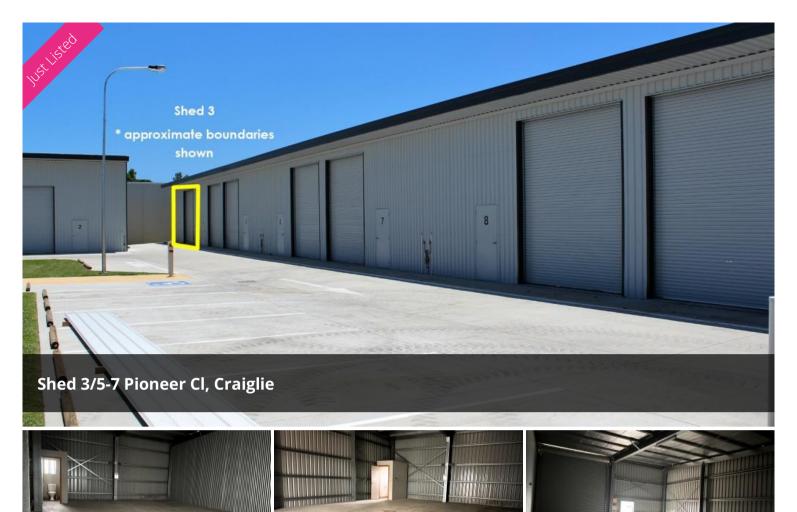

- 8.5m wide and 12m deep 100m2 total
- Own toilet and wash basin.
- 4.2m high roller door x 3.65m wide entrance.
- 2.04m high entrance door x 820mm wide.
- Designated car park plus two loading bays in the complex
- Complex of 19 sheds, all with power, water, light, NBN connections and ceiling insulation
- Perfect for both storage and small business